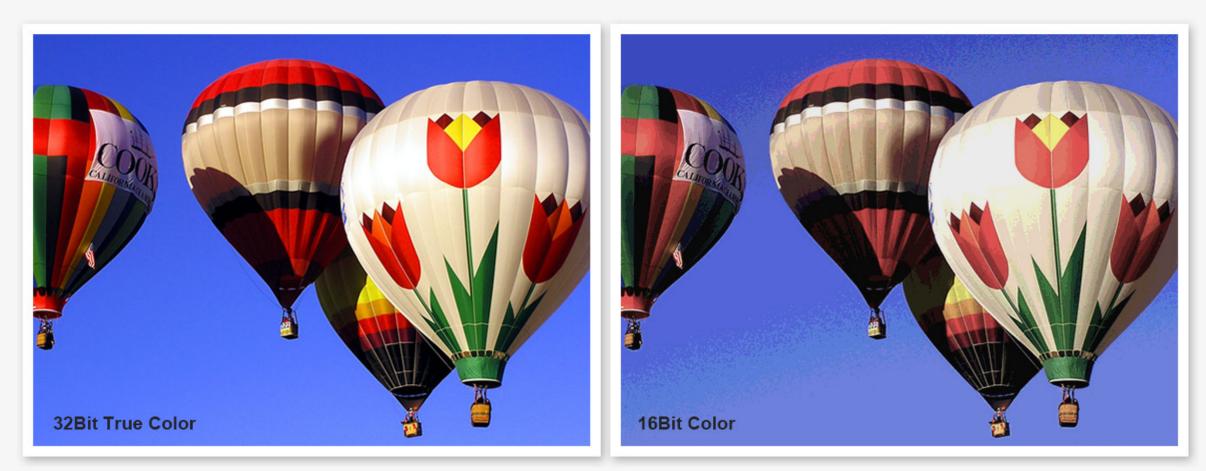

#### 32 Bit True Color

iStick A300 supports 32bit True Color. More than 16.66 million colors are delivering more vivid image and smoother gray scale gradient to your HDTV.