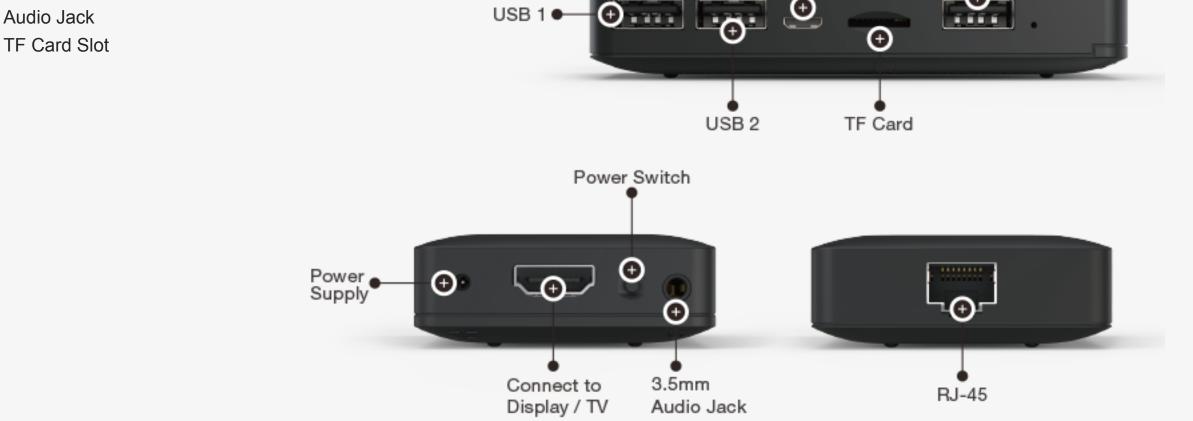

# Plenty of Ports

4 USB Ports (including 1 Micro USB) Ethernet Port USB to RS232 Supported