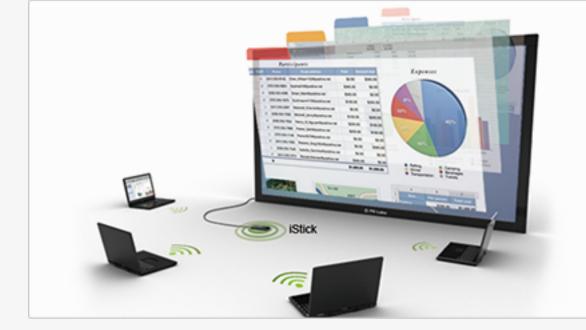

#### **AirScreen - Wireless Meeting Technology**

- Wireless Display, Wireless Touch
- Interactive and Interchangeable Meeting Content
- A Must-have Future Technology for Conference Room (coming soon...)