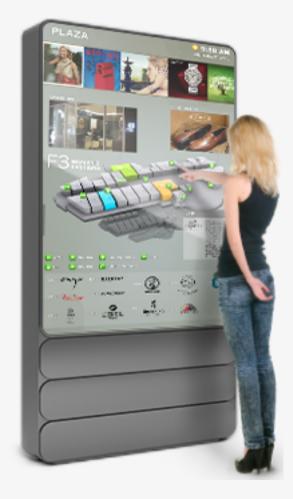

#### iStick + G4 Multi-Touch Screen Tiniest Computer with Thinnest Touch Screen

With iStick and G4 series Touch Screen, PQ Labs is presenting a complete solution for digital signages.

|                  | A300               | A350-SSD           | A300LT                 |
|------------------|--------------------|--------------------|------------------------|
| Processor        | Quad-Core 1.6Ghz   | Quad-Core 1.6Ghz   | Dual-Core 1.6Ghz       |
| Memory           | 2GB DDR3           | 2GB DDR3           | 1GB DDR3               |
| Power Button     | N/A                | Yes                | N/A                    |
| Battery          | N/A                | Yes                | N/A                    |
| Solid State Disk | N/A                | mSATA              | N/A                    |
| Cooling System   | Active Fan Cooling | Active Fan Cooling | Silent Passive Cooling |
| Dual-Band Wi-Fi  | 2.4G Wi-Fi         | 2.4G/5G Wi-Fi      | 2.4G Wi-Fi             |
| Bluetooth        | N/A                | Bluetooth 4.0      | N/A                    |