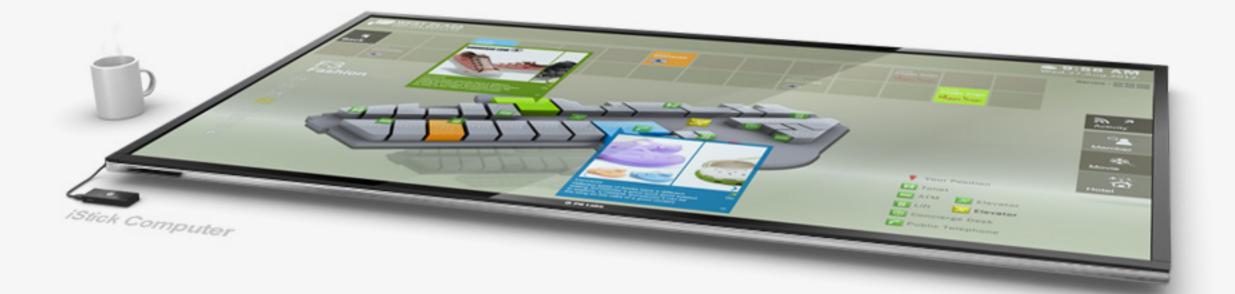

#### iStick + G4 Multi-Touch Screen Tiniest Computer with Thinnest Touch Screen

With iStick and G4 series Touch Screen, PQ Labs is presenting a complete solution for digital signages.

|                  | A300               | A350-SSD           | A300LT                 |
|------------------|--------------------|--------------------|------------------------|
| Processor        | Quad-Core 1.6Ghz   | Quad-Core 1.6Ghz   | Dual-Core 1.6Ghz       |
| Memory           | 2GB DDR3           | 2GB DDR3           | 1GB DDR3               |
| Power Button     | N/A                | Yes                | N/A                    |
| Battery          | N/A                | Yes                | N/A                    |
| Solid State Disk | N/A                | mSATA              | N/A                    |
| Cooling System   | Active Fan Cooling | Active Fan Cooling | Silent Passive Cooling |
| Dual-Band Wi-Fi  | 2.4G Wi-Fi         | 2.4G/5G Wi-Fi      | 2.4G Wi-Fi             |
| Bluetooth        | N/A                | Bluetooth 4.0      | N/A                    |