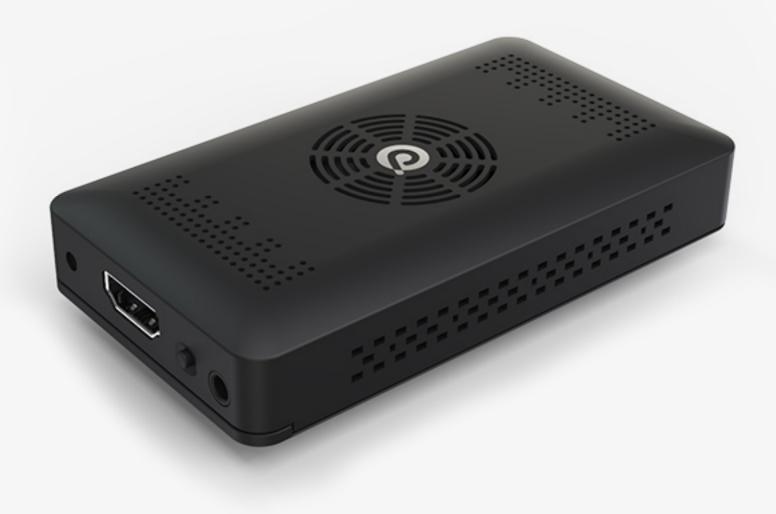

The most powerful Android Box

# iStick A300 Series with Everything Packed

1.6 GHz Quard-Core (6.4 GHz) Combined SSD Hard Drive Up to 512 GB Dual Brand WIFI: 2.4 GHz & 5 GHz

# Active Cooling System

Better Cooling System for 5 years operation Larger Fan, Slower Rotation & Zero Noise