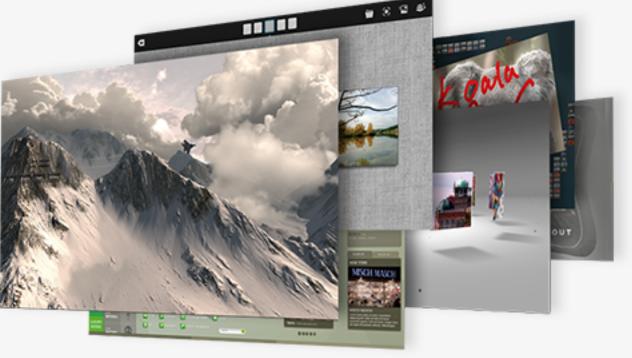

#### **1080p Full HD iStick Screenshot Preview**

#### 32 Bit True Color

iStick A300 supports 32bit True Color. More than 16.66 million colors are delivering more vivid image and smoother gray scale gradient to your HDTV.