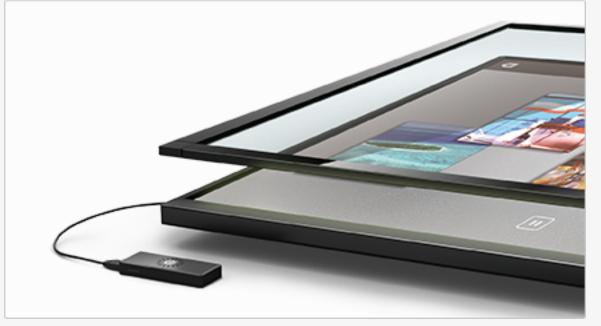

#### iStick + G4 Multi-Touch Screen Tiniest Computer with Thinnest Touch Screen

With iStick and G4 series Touch Screen, PQ Labs is presenting a complete solution for digital signages.

|                  | A300               | A350-SSD           | A300LT                 |
|------------------|--------------------|--------------------|------------------------|
| Processor        | Quad-Core 1.6Ghz   | Quad-Core 1.6Ghz   | Dual-Core 1.6Ghz       |
| Memory           | 2GB DDR3           | 2GB DDR3           | 1GB DDR3               |
| Power Button     | N/A                | Yes                | N/A                    |
| Battery          | N/A                | Yes                | N/A                    |
| Solid State Disk | N/A                | mSATA              | N/A                    |
| Cooling System   | Active Fan Cooling | Active Fan Cooling | Silent Passive Cooling |
| Dual-Band Wi-Fi  | 2.4G Wi-Fi         | 2.4G/5G Wi-Fi      | 2.4G Wi-Fi             |
| Bluetooth        | N/A                | Bluetooth 4.0      | N/A                    |